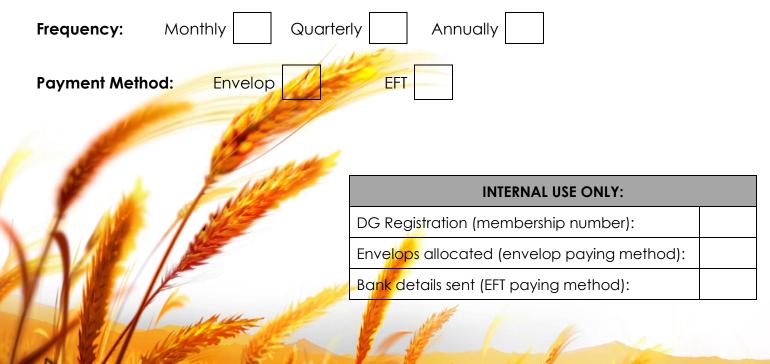

## DG COMMITMENT FORM 2020 - 2021

"Remember this: Whoever sows sparingly will also reap sparingly, and whoever sows generously will also reap generously" – 2 Corinthians 9:6

## 1. MEMBERSHIP IDENTIFICATION

| NAME & SURNAME | MEMBERSHIP | CONTACT | E-MAIL ADDRESS                    |
|----------------|------------|---------|-----------------------------------|
|                | NUMBER     | NUMBER  | (to receive weekly communication) |
|                |            |         |                                   |

## 2. CONTRIBUTION

In response to God's love, I/We dedicate to Christ and His church this giving, as a token or my/our thanksgiving.

I/We promise to contribute faithfully R \_\_\_\_\_

## **3. PAYMENT OPTIONS:** (please tick where applicable)